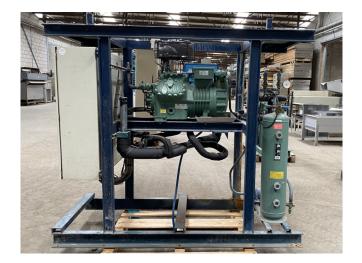

#### **Used Bitzer 6GE-34Y-40P**

Used Bitzer 6GE-34Y-40P semihermetic reciprocating compressor on Freon build in 2014. Complete with a Bitzer FS 302 liquid receiver with a volume of 30 liters, liquid line filter drier, control panel and 2 Altivar 28 frequency AC drives. The compressor has a total displacement of 153 m<sup>3</sup>/h. \*Why choose for HOSBV? We are not only the largest used refrigeration specialist in Europe, but also, we deliver all equipment including an extensive test, warranty and an industrial cleaning. \*Optionally we can also perform a new paint job and arrange the logistics.