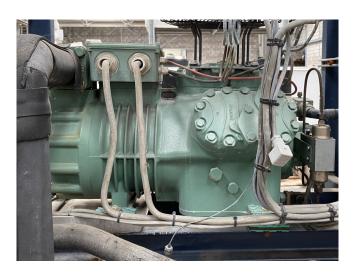

#### **Used Bitzer 6GE-34Y-40P**

Used Bitzer 6GE-34Y-40P semihermetic reciprocating compressor on Freon build in 2014. Complete with a Bitzer FS 302 liquid receiver with a volume of 30 liters, liquid line filter drier, control panel and 2 Altivar 28 frequency AC drives. The compressor has a total displacement of 153 m<sup>3</sup>/h. \*Why choose for HOSBV? We are not only the largest used refrigeration specialist in Europe, but also, we deliver all equipment including an extensive test, warranty and an industrial cleaning. \*Optionally we can also perform a new paint job and arrange the logistics.