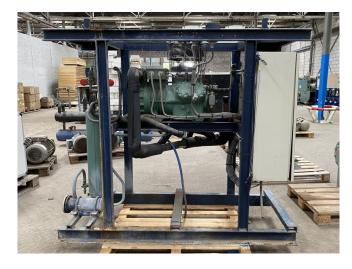

#### **Used Bitzer 6GE-34Y-40P**

Used Bitzer 6GE-34Y-40P semihermetic reciprocating compressor on Freon build in 2014. Complete with a Bitzer FS 302 liquid receiver with a volume of 30 liters, liquid line filter drier, control panel and 2 Altivar 28 frequency AC drives. The compressor has a total displacement of 153 m<sup>3</sup>/h. \*Why choose for HOSBV? We are not only the largest used refrigeration specialist in Europe, but also, we deliver all equipment including an extensive test, warranty and an industrial cleaning. \*Optionally we can also perform a new paint job and arrange the logistics.