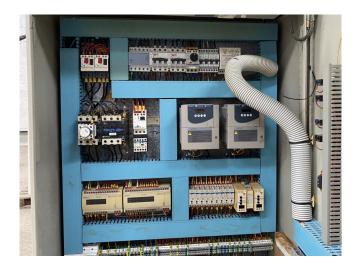

#### **Used Bitzer 6GE-34Y-40P**

Used Bitzer 6GE-34Y-40P semihermetic reciprocating compressor on Freon build in 2014. Complete with a Bitzer FS 302 liquid receiver with a volume of 30 liters, liquid line filter drier, control panel and 2 Altivar 28 frequency AC drives. The compressor has a total displacement of 153 m<sup>3</sup>/h. \*Why choose for HOSBV? We are not only the largest used refrigeration specialist in Europe, but also, we deliver all equipment including an extensive test, warranty and an industrial cleaning. \*Optionally we can also perform a new paint job and arrange the logistics.