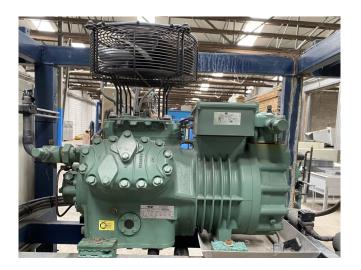

#### **Used Bitzer 6GE-34Y-40P**

Used Bitzer 6GE-34Y-40P semihermetic reciprocating compressor on Freon build in 2014. Complete with a Bitzer FS 302 liquid receiver with a volume of 30 liters, liquid line filter drier, control panel and 2 Altivar 28 frequency AC drives. The compressor has a total displacement of 153 m<sup>3</sup>/h. \*Why choose for HOSBV? We are not only the largest used refrigeration specialist in Europe, but also, we deliver all equipment including an extensive test, warranty and an industrial cleaning. \*Optionally we can also perform a new paint job and arrange the logistics.