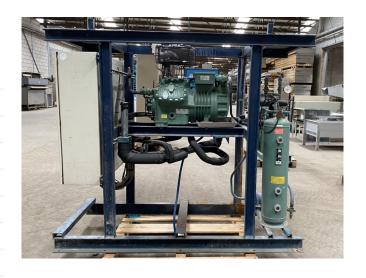

#### **Used Bitzer 6GE-34Y-40P**

Used Bitzer 6GE-34Y-40P semihermetic reciprocating compressor on Freon build in 2014. Complete with a Bitzer FS 302 liquid receiver with a volume of 30 liters, liquid line filter drier, control panel and 2 Altivar 28 frequency AC drives. The compressor has a total displacement of 153 m<sup>3</sup>/h. \*Why choose for HOSBV? We are not only the largest used refrigeration specialist in Europe, but also, we deliver all equipment including an extensive test, warranty and an industrial cleaning. \*Optionally we can also perform a new paint job and arrange the logistics.