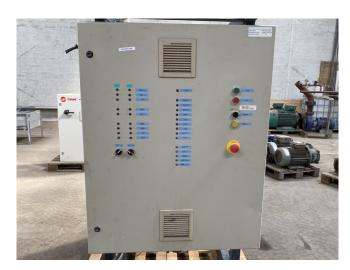

#### **Used Bitzer 6GE-34Y-40P**

Used Bitzer 6GE-34Y-40P semihermetic reciprocating compressor on Freon build in 2014. Complete with a Bitzer FS 302 liquid receiver with a volume of 30 liters, liquid line filter drier, control panel and 2 Altivar 28 frequency AC drives. The compressor has a total displacement of 153 m<sup>3</sup>/h. \*Why choose for HOSBV? We are not only the largest used refrigeration specialist in Europe, but also, we deliver all equipment including an extensive test, warranty and an industrial cleaning. \*Optionally we can also perform a new paint job and arrange the logistics.