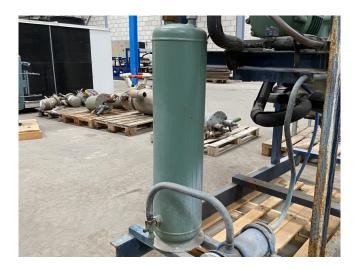

#### **Used Bitzer 6GE-34Y-40P**

Used Bitzer 6GE-34Y-40P semihermetic reciprocating compressor on Freon build in 2014. Complete with a Bitzer FS 302 liquid receiver with a volume of 30 liters, liquid line filter drier, control panel and 2 Altivar 28 frequency AC drives. The compressor has a total displacement of 153 m<sup>3</sup>/h. \*Why choose for HOSBV? We are not only the largest used refrigeration specialist in Europe, but also, we deliver all equipment including an extensive test, warranty and an industrial cleaning. \*Optionally we can also perform a new paint job and arrange the logistics.