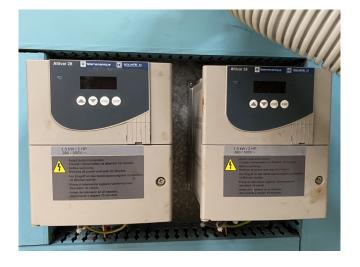

#### **Used Bitzer 6GE-34Y-40P**

Used Bitzer 6GE-34Y-40P semihermetic reciprocating compressor on Freon build in 2014. Complete with a Bitzer FS 302 liquid receiver with a volume of 30 liters, liquid line filter drier, control panel and 2 Altivar 28 frequency AC drives. The compressor has a total displacement of 153 m<sup>3</sup>/h. \*Why choose for HOSBV? We are not only the largest used refrigeration specialist in Europe, but also, we deliver all equipment including an extensive test, warranty and an industrial cleaning. \*Optionally we can also perform a new paint job and arrange the logistics.