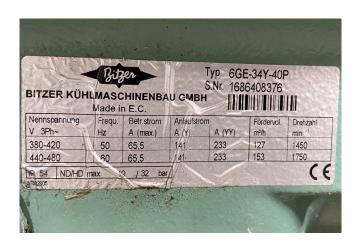

### **Specifications**

| Brand                    | Bitzer            |
|--------------------------|-------------------|
| Туре                     | 6GE-34Y-40P       |
| Refrigerant              | Freon             |
| kW at 0ºC/+40ºC          | 105,2             |
| kW at -5°C/+40°C         | 87,9              |
| kW at -10°C/+40°C        | 72,9              |
| kW at -20°C/+40°C        | 48,6              |
| kW at -30°C/+40°C        | 30,6              |
| kW at -40°C/+40°C        | 17,7              |
| kW at -45°C/+40°C        | 12,7              |
| On steel base frame      | 1                 |
| Liquid receiver          | 1                 |
| Liquid receiver ltr.     | 30                |
| Liquid line filter drier | 1                 |
| Sight Glass              | 1                 |
| m3 / h                   | 127 / 153         |
| Remarks                  | Y.o.b. 2014       |
| Sizes                    | 2060x1000x1800 mm |
|                          | (LxWxH)           |
| Stock                    | 1                 |
|                          |                   |

#### **Used Bitzer 6GE-34Y-40P**

Used Bitzer 6GE-34Y-40P semihermetic reciprocating compressor on Freon build in 2014. Complete with a Bitzer FS 302 liquid receiver with a volume of 30 liters, liquid line filter drier, control panel and 2 Altivar 28 frequency AC drives. The compressor has a total displacement of 153 m<sup>3</sup>/h. \*Why choose for HOSBV? We are not only the largest used refrigeration specialist in Europe, but also, we deliver all equipment including an extensive test, warranty and an industrial cleaning. \*Optionally we can also perform a new paint job and arrange the logistics.